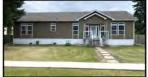

Very unique church converted to a 4800 sq.ft. home on private double lot with garage! Quality rebuilt from the ground up from 2002-2013. Kitchen was made for entertaining with room for the biggest table you have seen. Hickory cabinets with many drawers, dual fuel double oven, French doors, utility room with two sinks could be your butler's pantry! Part of this home was built for a musician with sound rooms and a 34x24' flex room. Could be a home based business or rec room! 2x6 walls, interior walls insulated throughout. Enormous main bedroom, with huge closet/dressing room. En suite oasis includes large air jetted tub, separate shower, double vanity in floor heat while you brush your teeth. Two more large bedrooms with double windows and closets. Office with transom windows to let light in, sitting gallery, 4 piece bathroom and laundry room complete the upper level. Oversized, heated, double garage, fenced yard with extensive gardens, covered deck...MUST SEE! Shingles 2021, HWT, furnace 2017 E4279498 \$424,000 \$399,900