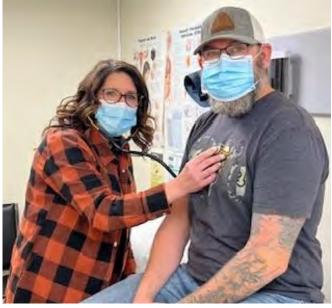

#### CONTINUED INSIDE THIS ISSUE

Nurse practitioner, Michelle Williams, examines patient, Ryan Plouffe, in the Warburg NP-Led Clinic. Williams has divided her time between the Thorsby and Warburg NP-Led Clinics for the past three years. — Photo supplied by Michelle Williams