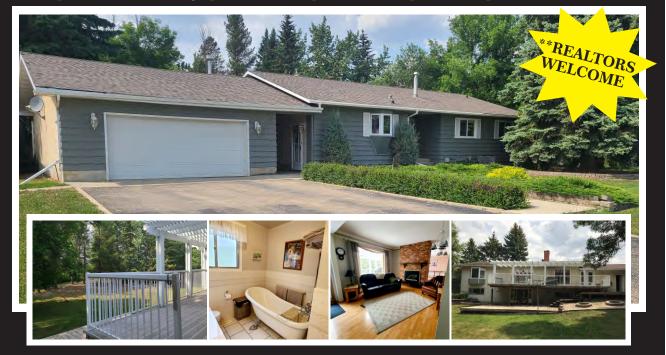

## HOUSE FOR SALE Estate Home of Carolyn and Richard Hoffman Park Like Setting - Best Location in Thorsby Huge Lot - Creek Out Back ONLY \$339,000

3200sqft of Finished Living Space.....(1650sqft Main Level plus 1560sqft Walk Out Basement)

This amazing Ranch style house with an amazing deck and incredible views is located on the most desirable lot in Thorsby. The house is set on a massive double lot and is adjacent to a protected park reserve that creates a 2 acre plus park-like setting. Enjoy an evening drink on the massive maintenance free deck while watching the sun go down over the horizon to the west.

The yard is fully landscaped with several stone rearing wall features and is easy to care for.

Inside you will find 3 bedrooms and 1.5 baths on the main floor and another large bedroom and a full bathroom on the lower level. The home has received many upgrades and renovations over the years and has an amazing comfort about it.

Natural light pours in from the many windows and the layout is very open and expansive.

An oversized attached garage (24x30) is insulated and finished inside and it has its own furnace. The garage is well lit and has air lines running throughout for your convenience.

The size and location of this property as well as the many upgrades that are included in this house will give you a tremendous value for your dollar. It is rare a house of this quality and location comes up for sale. - 4 bedroom

- 2-1/2 bath
- 24 x 30 Attached Garage
- Central Air Conditioning
- High Efficiency Furnace
- Newer Hot water tank
- Hardwood Floors
- Ceramic Tile
- Carpet in Basement

**Special Features**:

- Modern Claw foot soaker tub
- Glass walled shower
- Bar & large recreation room
- Pool table
- and much more

Call now to set up a viewing. Geoff 778.214.6507