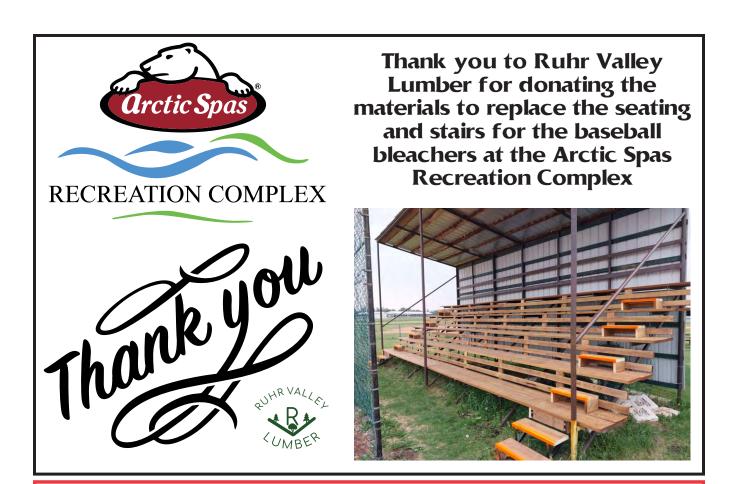

**THORSBY** Lions Club hosting a **Pancake Breakfast first Sunday** of the month at the Senior's Centre 9am - 12pm. For more info call Mercedes King 587-338-7065

**THORSBY Parent & Tot Drop In Program** on **Thursdays** from 10-11am at the FRN Site (Modular next to the Arctic Spas Rec Complex) Fun games, activities & making new friends

**THORSBY Pickle Ball** on **Tuesday & Thursday morning** 9:30am to 11:30am and **Thursday nights** from 7-9pm at the Arctic Spas Recreation Complex. \$5 drop in fee

THORSBY Seniors Centre - Bingo every Thursday evening starting at 7pm. No BINGO July & August and will resume September 7 / Afternoon Crib every Monday at 1:30pm. / Soup & Sandwiches starting at 11:30am on the 2nd Wednesday of each month / Everyone welcome!