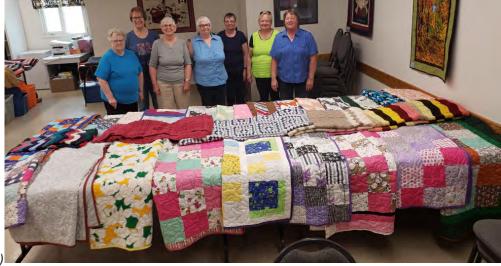

# WARBURG YOUNG AT HEART QUILTERS

Submitted by Nancy Gruninger

Pictured with the many finished quilts that were donated to Breton Victim Services on May 16, 2023. Many hours went into making these charity quilts from fabric generously donated to us, which we really appreciate.

We also donate to Warburg FCSS, the Library for their Christmas draw, and to the Bags of Love for children who are going into foster care.

We meet Tuesday and Thursdays at the Warburg Seniors Centre, from October to May, and always have room for more quilters.

Any questions phone Nancy at 780-848-1156 (2 members missing in photo)

Ms Turner & Mrs. Witteman's group of Grade 7 & 9's cleaning up Thorsby's Lions Club Campground!

THORSBY'S GRADE 7 & 9'S TEAMED UP AND CLEANED UP THORSBY IN RECOGNITION OF NATIONAL INDIGENOUS PEOPLES DAY.