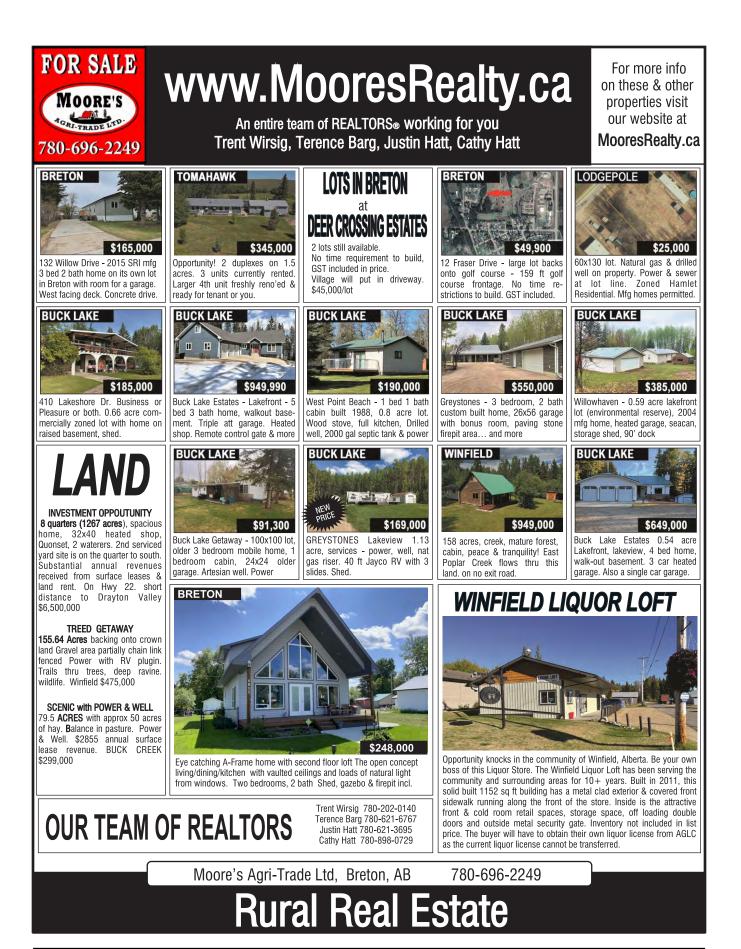

#### **RESIDENTIAL, FARMS & ACREAGES**

**CALMAR**- 4 Bedroom, 2 Bath fully finished and recently renovation of the second secon

LEDUC COUNTY- 1400 Sq.Ft House on 70,000 s with Riding Arena, Barn, Quonset, Oil Revenue and More! Close to Calmar! (E4303894)

**THORSBY -** Gorgeous 12.40 acres backing onto creek/ravine, 1047 Sq.Ft Bungalow, Garage, Barn, Machine/cattle shed **\$399,900.00** 

**THORSBY -** 1063 Sq.Ft 1 1/2 Storey with tons of recent renovations, Large fenced yard. **\$199,900.00** 

**THORSBY -** 2.97 acres of park like setting on pavement, 1079 Sq.Ft Bungalow with partly finished basement, Double detached garage **\$399,900.00** 

**THORSBY -** 1592 Sq.Ft 3 Level split, 4 bedrooms, Large 50'x150 corner lot, 20'x32' Detached shop, Garden spot, RV parking **\$299,000.00** 

THORSBY - 5 acres on pavement at the entrance to Thorsby. Great place to build \$195,000.00

**WARBURG -** 1500Sq.Ft Bungalow on large corner lot, 5 bedrooms, finished basement, detached o/s double garage. **\$279,900.00** 

## **RAW LAND & VACANT LOTS**

**BRAZEAU COUNTY-** 14.93 acres of rolling land which is partially treed. Located on pavement close to Hwy 39. Many great building sites. Room for animals! (E4289275) **\$149,900** 

**BRAZEAU COUNTY**-2 LOTS, 15.05 acres of treed rolling land. 232 meters x 262.50 meters. Great building sites with treed privacy. Very private and quiet. Services are close. Located at the corner of RR 60 and Twp 484. (E4323597)(E4323598) **\$149,000** 

**LEDUC COUNTY**- 32.67 acres right at Pigeon Lake, close to Johnsonia & Itaska Beach. Great place to store your toys from the lake. Land can be rented out to local farmers for hay and crop production. Zoned Pigeon Lake Watershed. (E4313307) **\$299,000** 

**LEDUC COUNTY**- 73.11 acres **CED** ity farm land, zoned Agriculture. Located on the corner of RR 272 & Highway 39. Two **REP** west of Calmar on Hwy 39. Good producing soil. (E4323202) **\$575,000 \$549,000** 