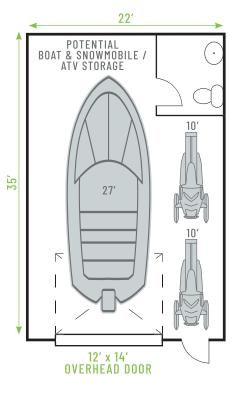

## CONDO UNITS IDEAL FOR BOAT/RV STORAGE

EXCELLENT NORTHWEST EDMONTON LOCATION SIZES RANGING FROM 763 SF - 1,935 SF IDEAL FOR BOAT AND RV STORAGE AVAILABLE JUNE 2023

### **TYPICAL UNIT**

GREGG MAIMANN Senior Vice President +1 780 917 4632 gregg.maimann@cbre.com

FOR SALE

JAY OLMSTEAD Sales Representative +1 780 554 1191 jay.olmstead@cbre.com